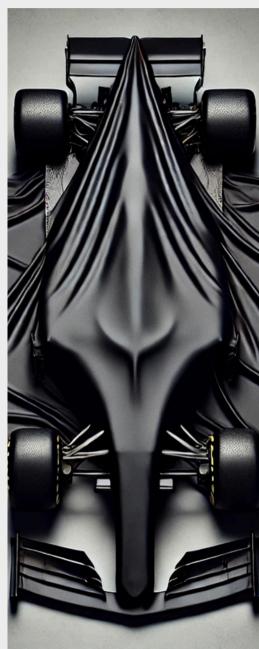

### **PROJECT FORMULA**

1:1 SCALE HANDCRAFTED FIBERGLASS W/
ACTIVE SUSPENSION & FIA LICENSED
MOTION MATED TOGETHER

WORKING TAIL LIGHT & DRS WING, GENUINE PIRELLI TIRES

PAINT-MATCH OR CUSTOM WRAP OPTIONS AVAILABLE

# **FORMULA**

•

### **DIMENSIONS**

15.1 FEET x 5.75 FEET + DISPLAYS