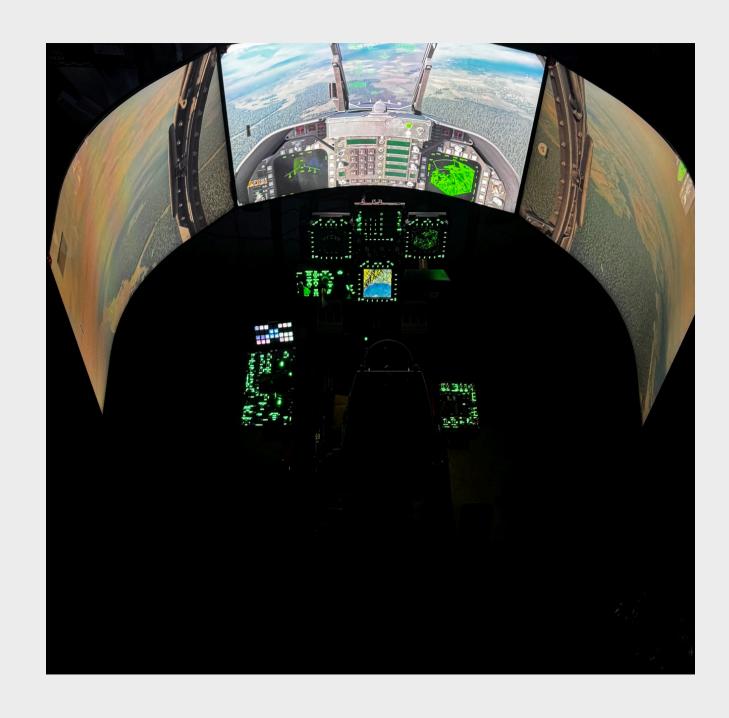

### **WAR GAMES PROGRAM**

Declassified weapons and systems programming for ANY aircraft in Digital Combat Simulator (DCS), Microsoft Flight Simulator (MSFS) 2024, XPlane and Star Citizen setup for you from a push of a button.

Replica cockpits & controls available.