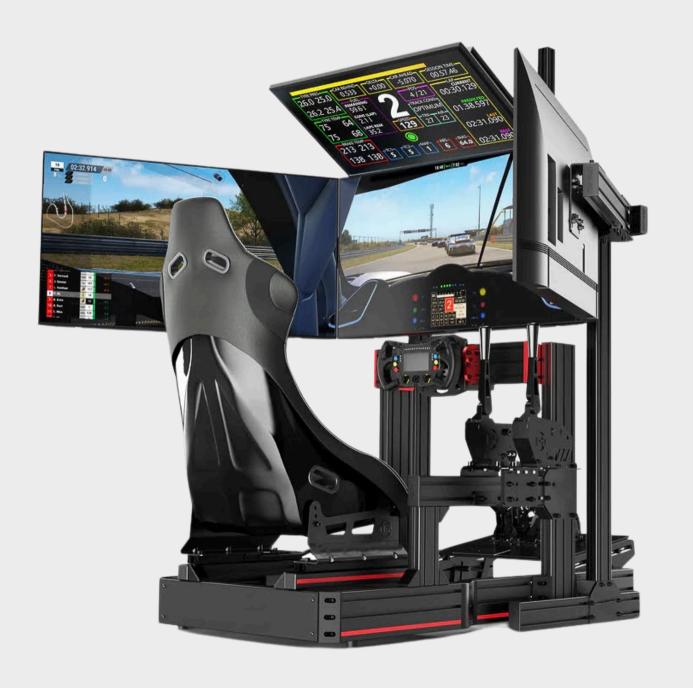

# ONBOARD YOUR SIM

### STANDARD FEATURES

Every Pushstart simulator arrives stress-tested and ready to play, with your settings preloaded:

- INCLUDES HIGH-PERFORMANCE PC
- ANY DISPLAY OR V.R. CONFIGURATION!
- PC SHELF OR INTEGRATED SOLUTION
- KEYBOARD & MOUSE, KEYBOARD TRAY
- HEADPHONES, SPEAKERS / SURROUND SOUND
- PROFESSIONAL CABLE MANAGEMENT

# UNLIMITED OPTIONS