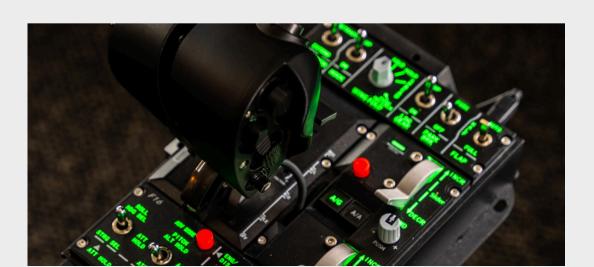

### **WAR GAMES PROGRAM**

Declassified weapons and systems programming for ANY aircraft in Digital Combat Simulator (DCS), Microsoft Flight Simulator (MSFS) 2024, XPlane and Star Citizen setup for you from a push of a button.

Replica cockpits & controls available.