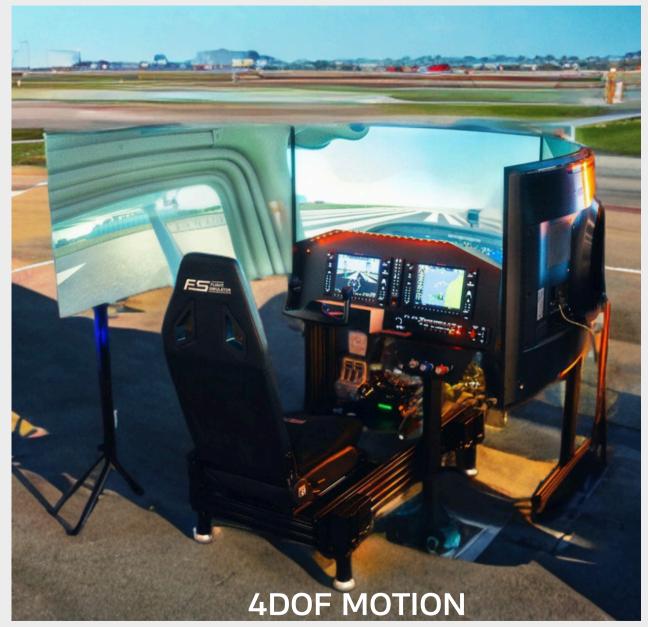

# **SUPER SERIES**

FROM \$15,000.00+

**DIMENSIONS** 

6 FEET x 2.5 FEET + DISPLAYS