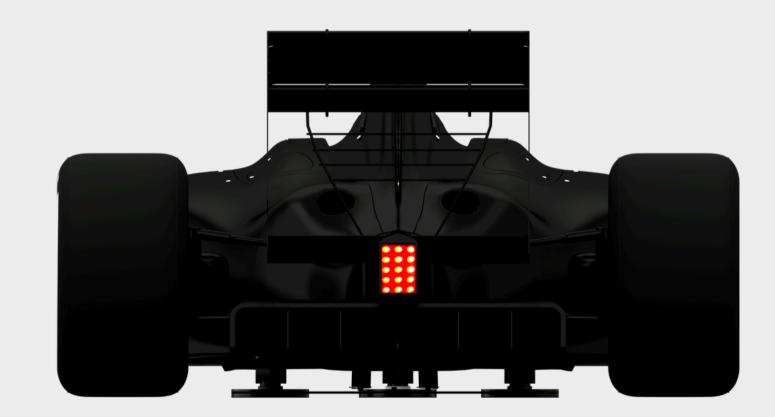

### **PROJECT FORMULA**

1:1 SCALE HANDCRAFTED FIBERGLASS W/
ACTIVE SUSPENSION & FIA LICENSED
MOTION MATED TOGETHER

WORKING TAIL LIGHT & DRS WING, GENUINE PIRELLI TIRES

PAINT-MATCH OR CUSTOM WRAP OPTIONS AVAILABLE

# **FORMULA**

•