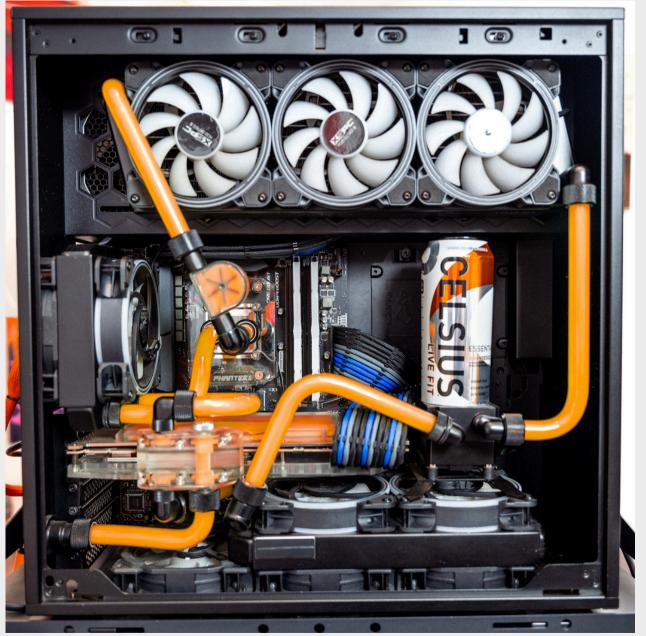

### STANDARD FEATURES

Every Pushstart simulator arrives stress-tested and ready to play, with your settings preloaded:

- INCLUDES HIGH-PERFORMANCE PC
- ANY DISPLAY OR V.R. CONFIGURATION!
- PC SHELF OR INTEGRATED SOLUTION
- KEYBOARD & MOUSE, KEYBOARD TRAY
- HEADPHONES, SPEAKERS / SURROUND SOUND
- PROFESSIONAL CABLE MANAGEMENT

# UNLIMITED OPTIONS