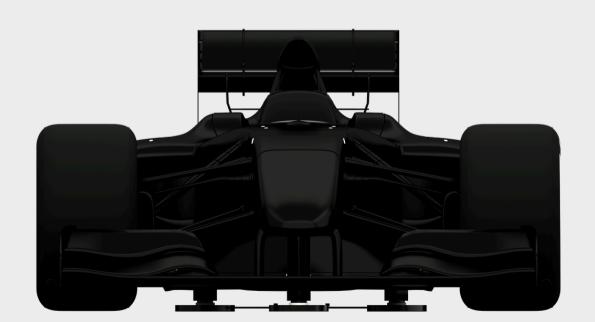

### **PROJECT FORMULA**

1:1 SCALE HANDCRAFTED FIBERGLASS W/
ACTIVE SUSPENSION & FIA LICENSED
MOTION MATED TOGETHER

WORKING TAIL LIGHT & DRS WING, GENUINE PIRELLI TIRES

PAINT-MATCH OR CUSTOM WRAP OPTIONS AVAILABLE

# **FORMULA**

•

### **DIMENSIONS**

15.1 FEET x 5.75 FEET + DISPLAYS