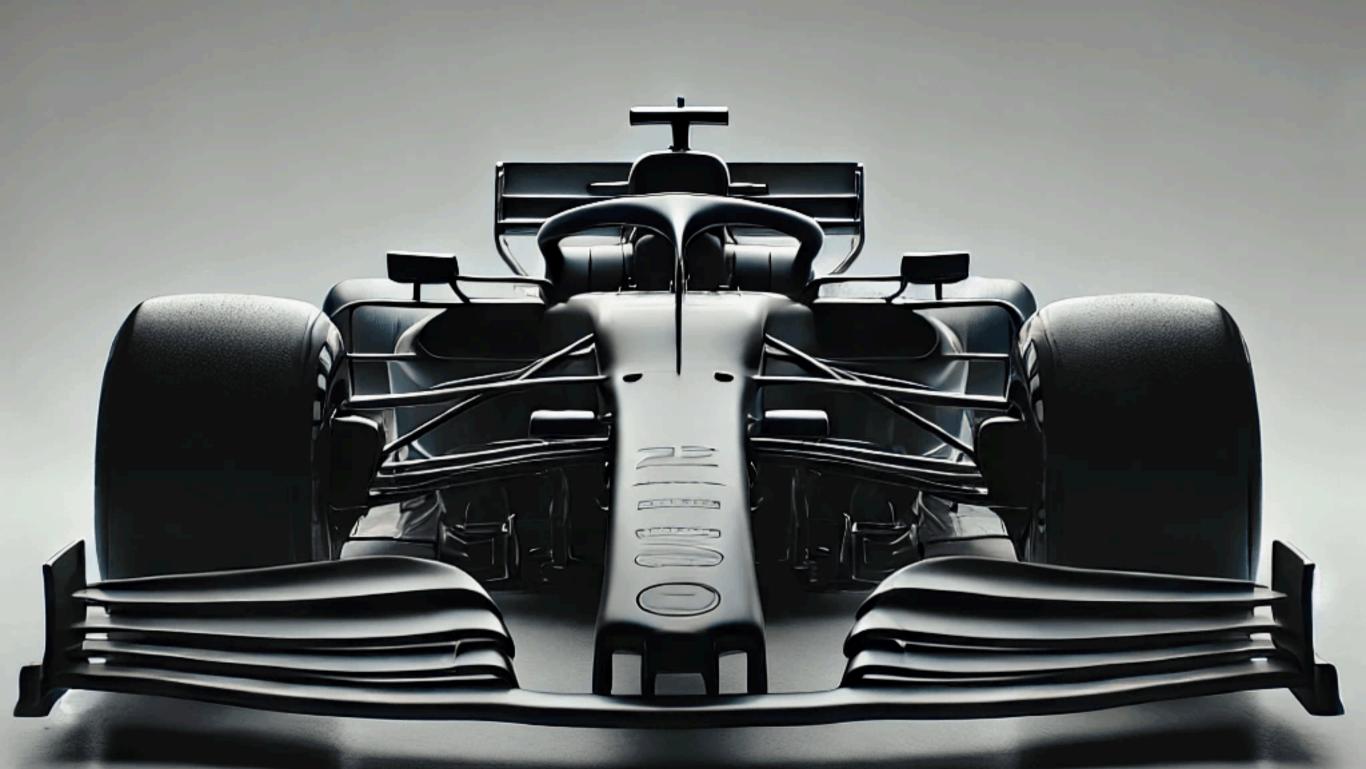

### **PROJECT FORMULA**

1:1 SCALE HANDCRAFTED FIBERGLASS W/
ACTIVE SUSPENSION & FIA LICENSED
MOTION MATED TOGETHER

WORKING TAIL LIGHT & DRS WING, GENUINE PIRELLI TIRES

PAINT-MATCH OR CUSTOM WRAP OPTIONS AVAILABLE

# **FORMULA**

•

### **DIMENSIONS**

15.1 FEET x 5.75 FEET + DISPLAYS