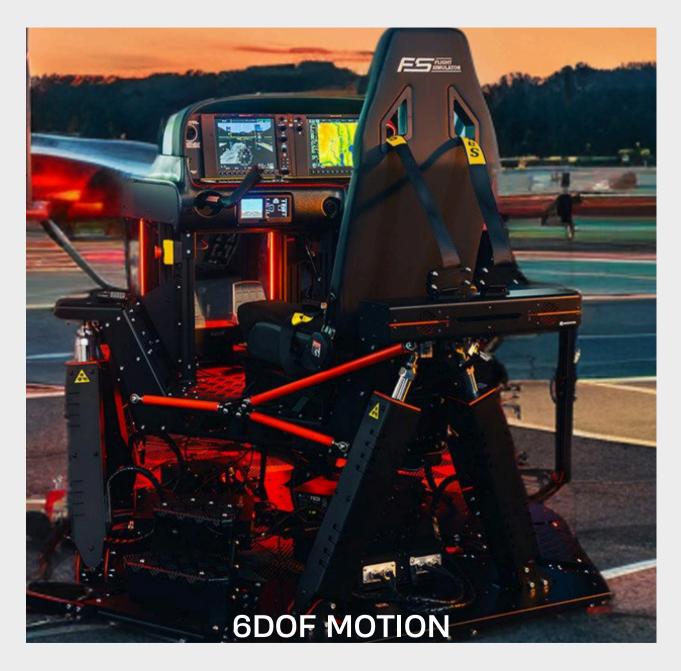

# ANY AIRCRAFT OR HELI

FROM \$15,000.00+

### **DIMENSIONS**

6 FEET x 2.5 FEET + DISPLAYS

| Loggable Hours On A Flight Simulator | <b>B</b> /-<br>Part 61 | TD<br>Part 141 | A Part 61 | ATD Part 141 |
|--------------------------------------|------------------------|----------------|-----------|--------------|
| Private Pilot License                | 2.5 Hrs                | 5.25 Hrs       | 2.5 Hrs   | 5.25 Hrs     |
| Instrument Rating                    | 10 Hrs                 | 8.75 Hrs       | 20 Hrs    | 14 Hrs       |
| Combined PPL & IR                    | 20 Hrs                 | 17.5 Hrs       | 20 Hrs    | 17.5 Hrs     |
| Commercial Pilot License             | ×                      | ×              | 50 Hrs    | 24 Hrs       |
| CFI                                  | ×                      | X              | ×         | 1.25 Hrs     |
| CFI-I                                | ×                      | ×              | ×         | 0.75 Hrs     |
| ATP                                  | ×                      | X              | 25 Hrs    | 6.25 Hrs     |
| Instrument Currency                  | 1                      | <b>✓</b>       | 1         | 1            |
| Instrument Proficiency Check         | ×                      | ×              | <b>✓</b>  | <b>/</b>     |