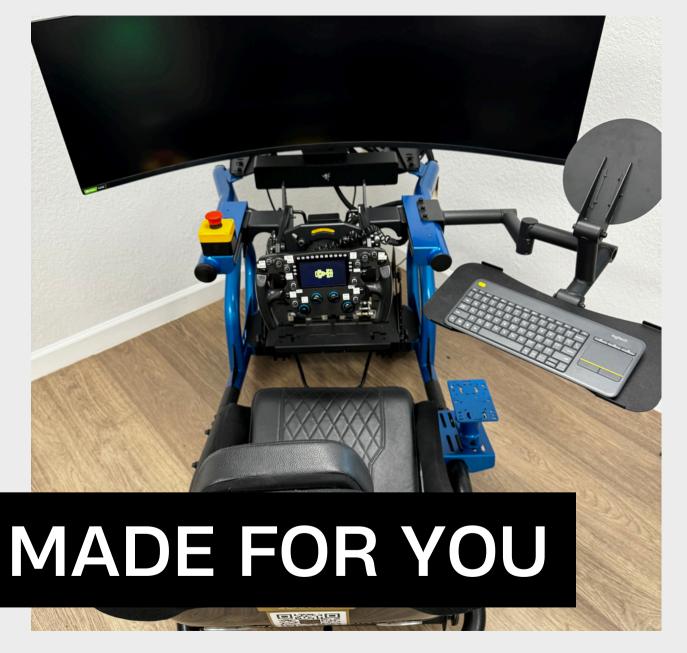

### STANDARD FEATURES

Every Pushstart simulator arrives stress-tested and ready to play, with your settings preloaded:

- INCLUDES HIGH-PERFORMANCE PC
- ANY DISPLAY OR V.R. CONFIGURATION!
- PC SHELF OR INTEGRATED SOLUTION
- KEYBOARD & MOUSE, KEYBOARD TRAY
- HEADPHONES, SPEAKERS / SURROUND SOUND
- PROFESSIONAL CABLE MANAGEMENT

# ONBOARD YOUR SIM