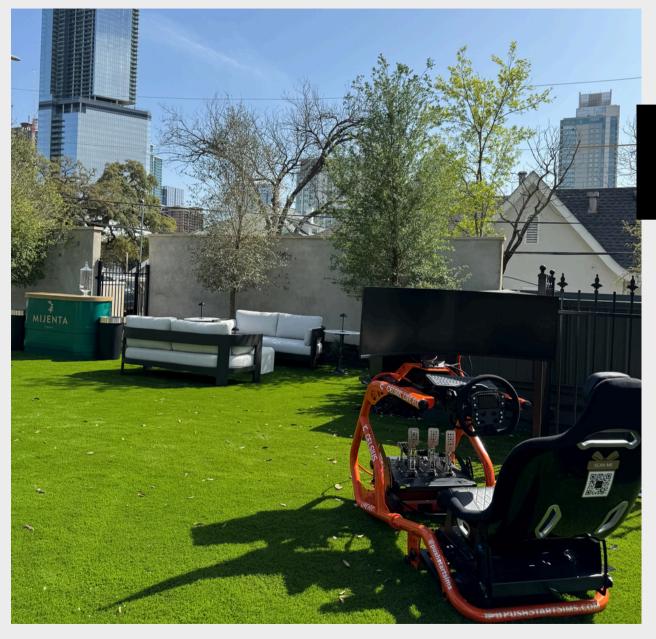

# **SUPER SERIES**

FROM \$15,000.00+

**DIMENSIONS** 

6 FEET x 2.5 FEET + DISPLAYS

### **DIMENSIONS**

6 FEET x 2.5 FEET + DISPLAYS

| Loggable Hours On A Flight Simulator | <b>B</b> /-<br>Part 61 | TD<br>Part 141 | A Part 61 | ATD Part 141 |
|--------------------------------------|------------------------|----------------|-----------|--------------|
| Private Pilot License                | 2.5 Hrs                | 5.25 Hrs       | 2.5 Hrs   | 5.25 Hrs     |
| Instrument Rating                    | 10 Hrs                 | 8.75 Hrs       | 20 Hrs    | 14 Hrs       |
| Combined PPL & IR                    | 20 Hrs                 | 17.5 Hrs       | 20 Hrs    | 17.5 Hrs     |
| Commercial Pilot License             | ×                      | ×              | 50 Hrs    | 24 Hrs       |
| CFI                                  | ×                      | X              | ×         | 1.25 Hrs     |
| CFI-I                                | ×                      | ×              | ×         | 0.75 Hrs     |
| ATP                                  | ×                      | X              | 25 Hrs    | 6.25 Hrs     |
| Instrument Currency                  | 1                      | <b>✓</b>       | 1         | 1            |
| Instrument Proficiency Check         | ×                      | ×              | <b>✓</b>  | <b>/</b>     |