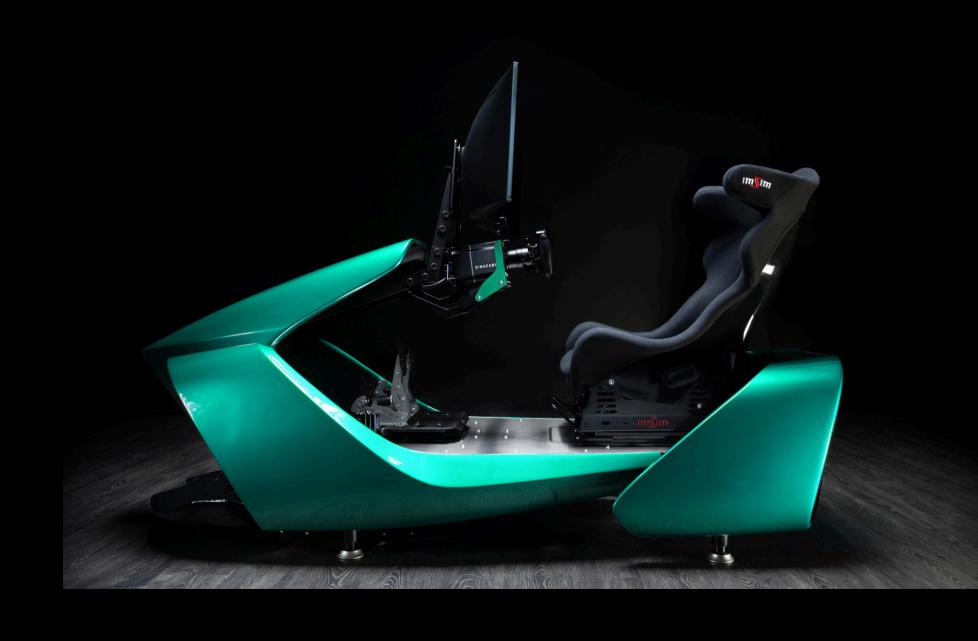

# HYBRID SERIES

### FROM \$20,000.00+

**DIMENSIONS** 

7 FEET x 3 FEET + DISPLAYS