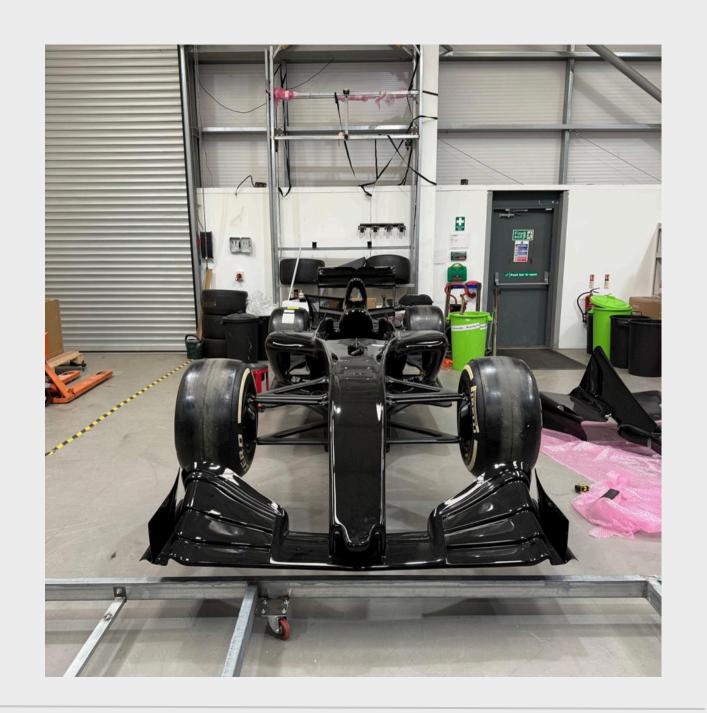

### **PROJECT FORMULA**

1:1 SCALE HANDCRAFTED FIBERGLASS W/
ACTIVE SUSPENSION & FIA LICENSED
MOTION MATED TOGETHER

WORKING TAIL LIGHT & DRS WING, GENUINE PIRELLI TIRES

PAINT-MATCH OR CUSTOM WRAP OPTIONS AVAILABLE

# **FORMULA**

•

### **RESERVE YOUR BUILD >**

### **DIMENSIONS**

15.1 FEET x 5.75 FEET + DISPLAYS