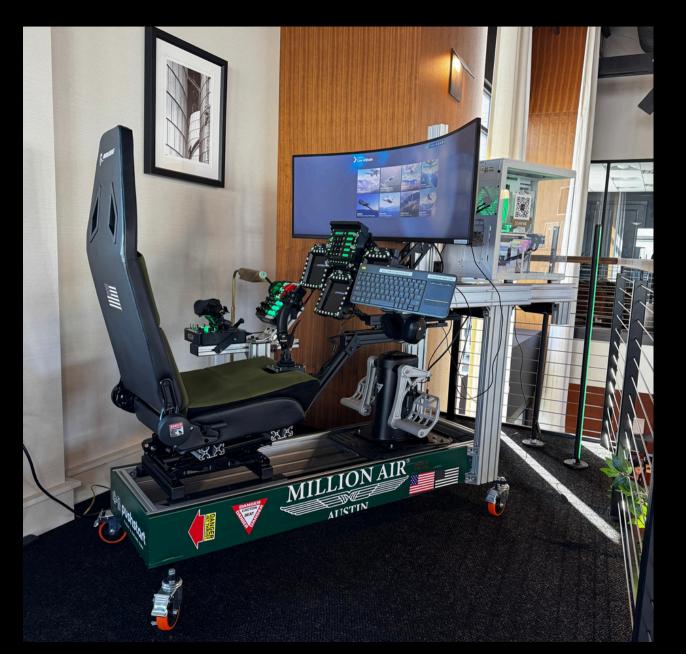

# ANY AIRCRAFT OR HELI

FROM \$15,000.00+

### **DIMENSIONS**

6 FEET x 2.5 FEET + DISPLAYS

| Loggable Hours On A Flight Simulator | <b>B</b> /-<br>Part 61 | TD<br>Part 141 | A Part 61 | ATD Part 141 |
|--------------------------------------|------------------------|----------------|-----------|--------------|
| Private Pilot License                | 2.5 Hrs                | 5.25 Hrs       | 2.5 Hrs   | 5.25 Hrs     |
| Instrument Rating                    | 10 Hrs                 | 8.75 Hrs       | 20 Hrs    | 14 Hrs       |
| Combined PPL & IR                    | 20 Hrs                 | 17.5 Hrs       | 20 Hrs    | 17.5 Hrs     |
| Commercial Pilot License             | ×                      | ×              | 50 Hrs    | 24 Hrs       |
| CFI                                  | ×                      | X              | ×         | 1.25 Hrs     |
| CFI-I                                | ×                      | ×              | ×         | 0.75 Hrs     |
| ATP                                  | ×                      | X              | 25 Hrs    | 6.25 Hrs     |
| Instrument Currency                  | 1                      | <b>✓</b>       | 1         | 1            |
| Instrument Proficiency Check         | ×                      | ×              | <b>✓</b>  | <b>/</b>     |