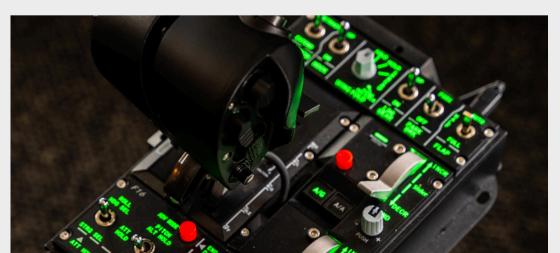

### **WAR GAMES PROGRAM**

Declassified weapons and systems programming for ANY aircraft in Digital Combat Simulator (DCS), Microsoft Flight Simulator (MSFS) 2024, XPlane and Star Citizen setup for you from a push of a button.

### **HELICOPTER PROGRAM**

Flight programming for ANY rotorcraft in Digital Combat Simulator (DCS), Microsoft Flight Simulator (MSFS) 2024, XPlane and Star Citizen setup for you from a push of a button.