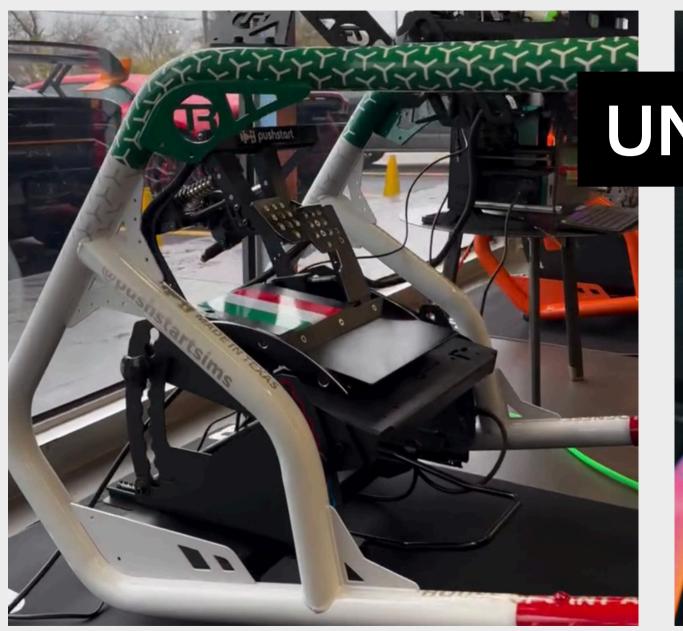

# UNLIMITED OPTIONS

### STANDARD FEATURES

Every Pushstart simulator arrives stress-tested and ready to play, with your settings preloaded:

- INCLUDES HIGH-PERFORMANCE PC
- ANY DISPLAY OR V.R. CONFIGURATION!
- PC SHELF OR INTEGRATED SOLUTION
- KEYBOARD & MOUSE, KEYBOARD TRAY
- HEADPHONES, SPEAKERS / SURROUND SOUND
- PROFESSIONAL CABLE MANAGEMENT