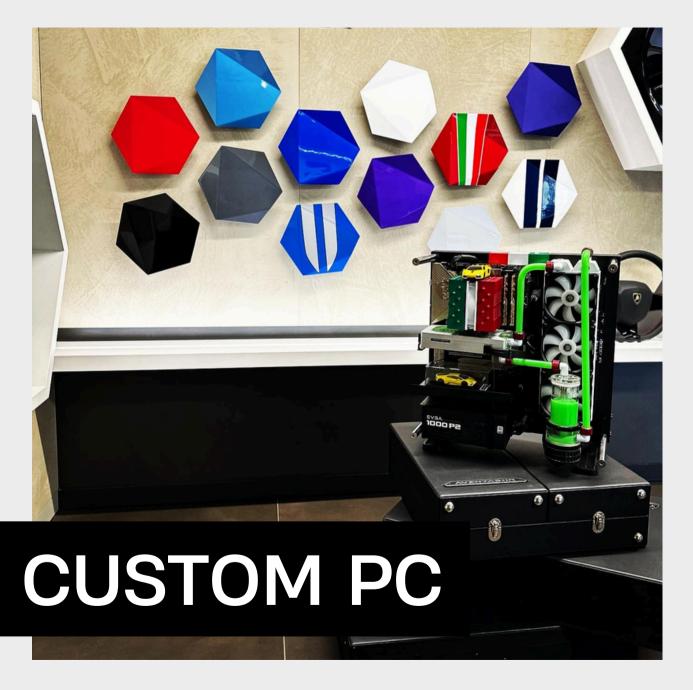

### STANDARD FEATURES

Every Pushstart simulator arrives stress-tested and ready to play, with your settings preloaded:

- INCLUDES HIGH-PERFORMANCE PC
- ANY DISPLAY OR V.R. CONFIGURATION!
- PC SHELF OR INTEGRATED SOLUTION
- KEYBOARD & MOUSE, KEYBOARD TRAY
- HEADPHONES, SPEAKERS / SURROUND SOUND
- PROFESSIONAL CABLE MANAGEMENT

# UNLIMITED OPTIONS