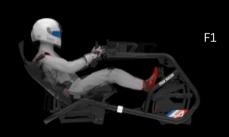

### **PROJECT FORMULA**

1:1 SCALE HANDCRAFTED FIBERGLASS W/
ACTIVE SUSPENSION & FIA LICENSED
MOTION MATED TOGETHER

WORKING TAIL LIGHT & DRS WING, GENUINE PIRELLI TIRES

PAINT-MATCH OR CUSTOM WRAP OPTIONS AVAILABLE

# **FORMULA**

•

### **RESERVE YOUR BUILD >**

### **DIMENSIONS**

15.1 FEET x 5.75 FEET + DISPLAYS