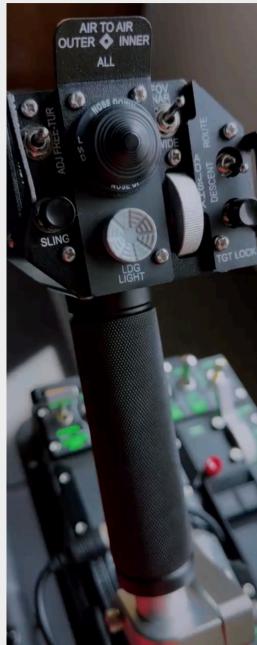

### **WAR GAMES PROGRAM**

Declassified weapons and systems programming for ANY aircraft in Digital Combat Simulator (DCS), Microsoft Flight Simulator (MSFS) 2024, XPlane and Star Citizen setup for you from a push of a button.

### **HELICOPTER PROGRAM**

Flight programming for ANY rotorcraft in Digital Combat Simulator (DCS), Microsoft Flight Simulator (MSFS) 2024, XPlane and Star Citizen setup for you from a push of a button.