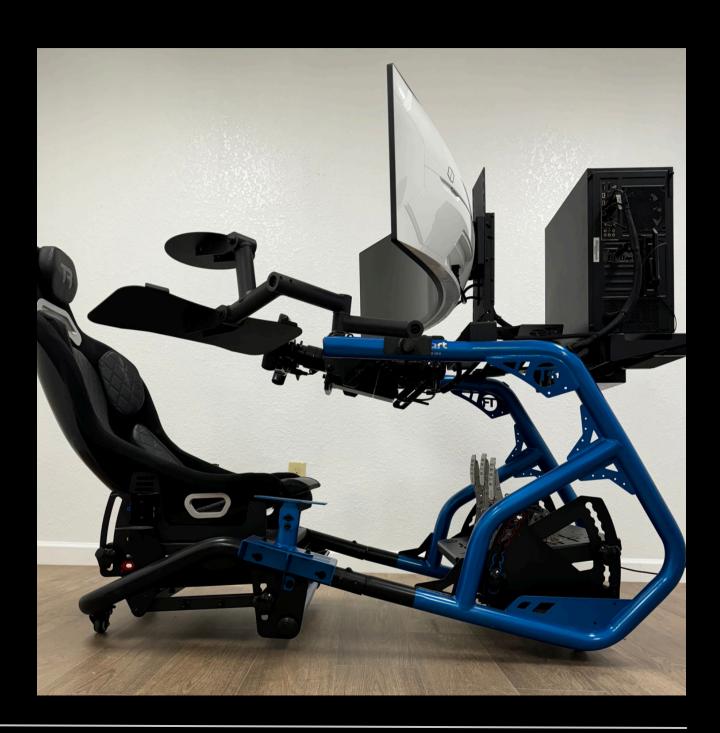

### STANDARD FEATURES

Every Pushstart simulator arrives stress-tested and ready to play, with your settings preloaded:

- INCLUDES HIGH-PERFORMANCE PC
- ANY DISPLAY OR V.R. CONFIGURATION!
- PC SHELF OR INTEGRATED SOLUTION
- KEYBOARD & MOUSE, KEYBOARD TRAY
- HEADPHONES, SPEAKERS / SURROUND SOUND
- PROFESSIONAL CABLE MANAGEMENT

# UNLIMITED OPTIONS