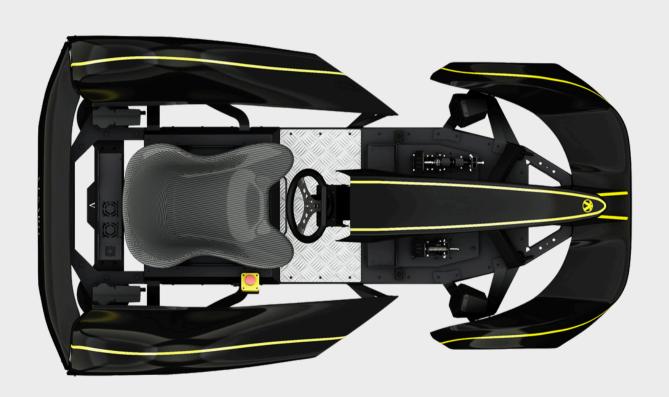

# **KART**

•

### PRICING UPON INQUIRY

### **DIMENSIONS**

8.6 FEET x 4.3 FEET + DISPLAYS