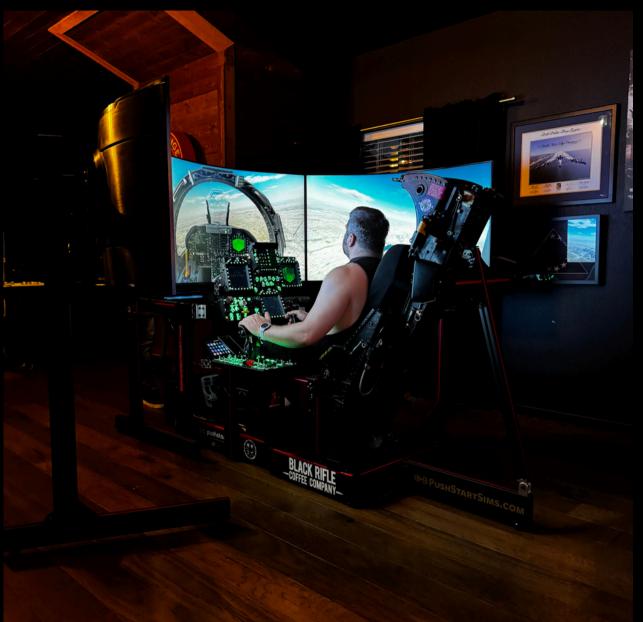

### **WAR GAMES PROGRAM**

Declassified weapons and systems programming for ANY aircraft in Digital Combat Simulator (DCS), Microsoft Flight Simulator (MSFS) 2024, XPlane and Star Citizen setup for you from a push of a button.

Replica cockpits & controls available.