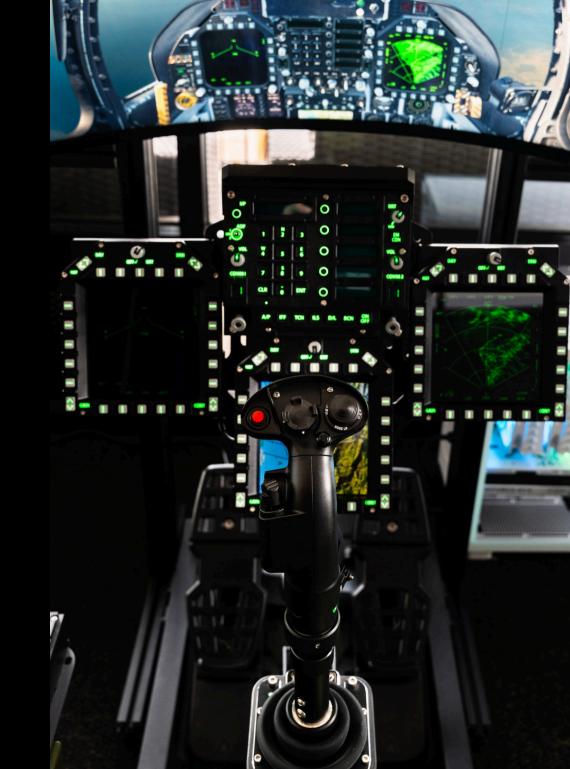

### **WAR GAMES PROGRAM**

Declassified weapons and systems programming for ANY aircraft in Digital Combat Simulator (DCS), Microsoft Flight Simulator (MSFS) 2024, XPlane and Star Citizen setup for you from a push of a button.

Replica cockpits & controls available.