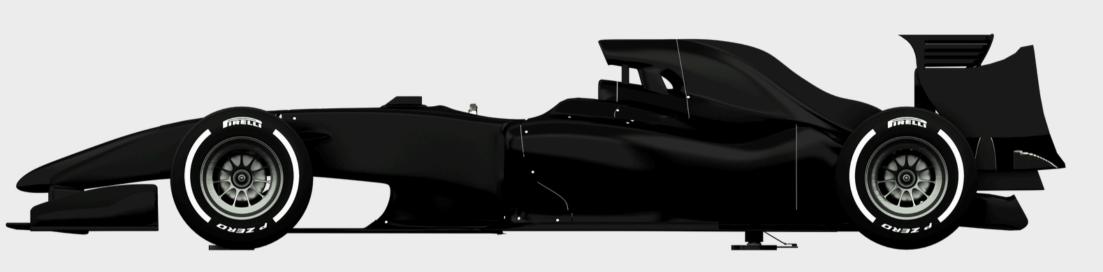

### **PROJECT FORMULA**

1:1 SCALE HANDCRAFTED FIBERGLASS W/
ACTIVE SUSPENSION & FIA LICENSED
MOTION MATED TOGETHER

WORKING TAIL LIGHT & DRS WING, GENUINE PIRELLI TIRES

PAINT-MATCH OR CUSTOM WRAP OPTIONS AVAILABLE

# **FORMULA**

•

### **DIMENSIONS**

15.1 FEET x 5.75 FEET + DISPLAYS