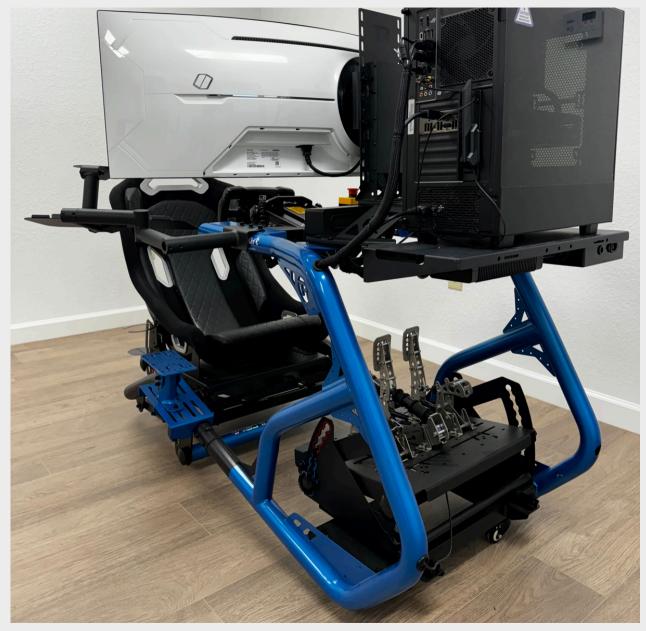

### STANDARD FEATURES

Every Pushstart simulator arrives stress-tested and ready to play, with your settings preloaded:

- INCLUDES HIGH-PERFORMANCE PC
- ANY DISPLAY OR V.R. CONFIGURATION!
- PC SHELF OR INTEGRATED SOLUTION
- KEYBOARD & MOUSE, KEYBOARD TRAY
- HEADPHONES, SPEAKERS / SURROUND SOUND
- PROFESSIONAL CABLE MANAGEMENT

# ONBOARD YOUR SIM