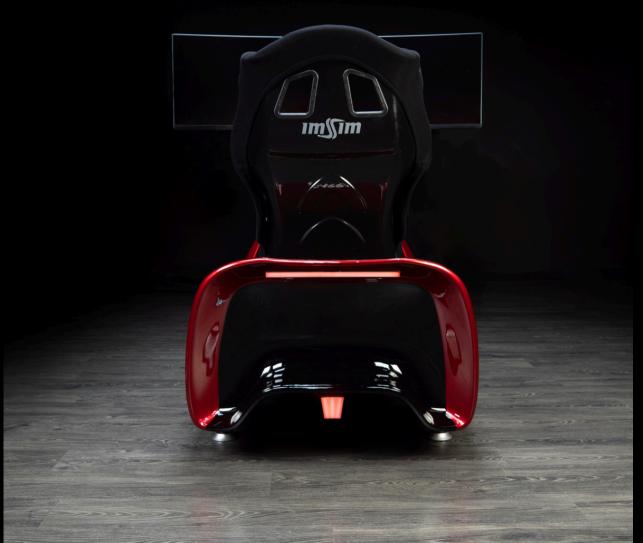

# **SUPER SERIES**

FROM \$15,000.00+

**DIMENSIONS** 

6 FEET x 2.5 FEET + DISPLAYS