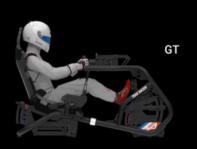

# **SUPER SERIES**

FROM \$15,000.00+

**DIMENSIONS** 

6 FEET x 2.5 FEET + DISPLAYS